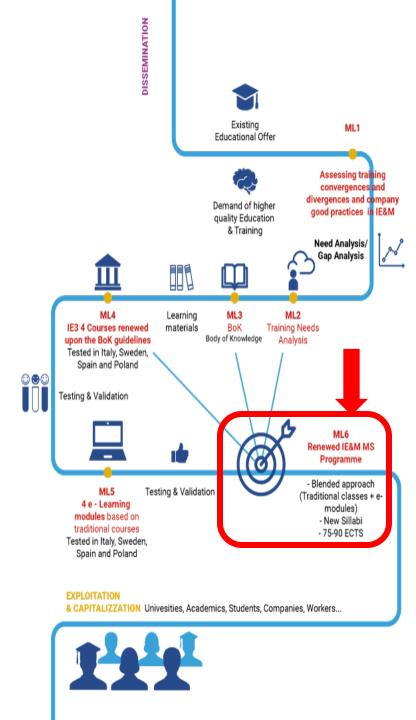

## **T8.3 External evaluation by experts ⇔ R8.2**

Work done: M12 assessment We need to repeat the exercise for the last version of the BoK.

External Handbook assessment

We can do the same exercise than for M12 or we can use AIM for disseminate the BoK and ask to fill the semi-structured survey. Decision? If no updates, the proposal is to keep the M12 assessment

We must decide how to assess the master proposal. The required procedure is to select three experts and then to use a semi-structured interview and to prepare the assessment report.